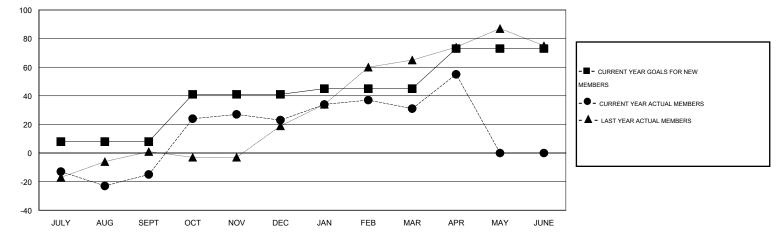

## GMT: CARL HARRELL

 $\mathsf{GMT} \: \mathsf{CA} \: 1$ 

|                            |                  | Clubs               |                            |                             | Members                    |                    |                                  |                              |                             |  |
|----------------------------|------------------|---------------------|----------------------------|-----------------------------|----------------------------|--------------------|----------------------------------|------------------------------|-----------------------------|--|
|                            | RESU             | LTS FOR 2013-2014   |                            |                             | RESULTS FOR 2013-2014      |                    |                                  |                              |                             |  |
| QUARTER                    | NEW CLUB<br>GOAL | ACTUAL NEW<br>CLUBS | ACTUAL<br>DROPPED<br>CLUBS | ACTUAL NET<br>GAIN/<br>LOSS | QUARTER                    | NEW MEMBER<br>GOAL | ACTUAL TOTAL<br>MEMBERS<br>ADDED | ACTUAL<br>DROPPED<br>MEMBERS | ACTUAL NET<br>GAIN/<br>LOSS |  |
| JULY/AUG/SEPT              | 0                | 0                   | 0                          | 0                           | JULY/AUG/SEPT              | 8                  | 31                               | 46                           | -15                         |  |
| OCT/NOV/DEC<br>JAN/FEB/MAR | 1<br>0           | 1<br>0              | 0<br>0                     | 1<br>0                      | OCT/NOV/DEC<br>JAN/FEB/MAR | 33<br>4            | 74<br>58                         | 36<br>50                     | 38<br>8                     |  |
| APR/MAY/JUNE               | 1                | 1                   | 0                          | 1                           | APR/MAY/JUNE               | 28                 | 34                               | 10                           | 24                          |  |

GOALS AND ACTUAL MEMBERS CUMULATIVE

| DROPPED CLUBS: 0 |          | 37 CLUBS OF 49 ADDED 1 OR MORE | GENDER DISTRIBUTION                      |              |            |
|------------------|----------|--------------------------------|------------------------------------------|--------------|------------|
|                  |          | NEW MEMBERS                    | MALE                                     | 835 (61.99%) |            |
| DROPPED MEMBERS  |          |                                | FEMALE                                   | 512 (38.01%) |            |
| DECEASED         | 18       | CLICK HERE FOR HEALTH          |                                          |              | 287        |
| CLUB CANCELLED   | 0<br>124 | ASSESSMENT DATA                | FAMILY UNIT MEMBERS<br>HEAD OF HOUSEHOLD |              | 207<br>140 |
| TOTAL            | 142      |                                | NON-HEAD OF HOUSEHO                      | 147          |            |