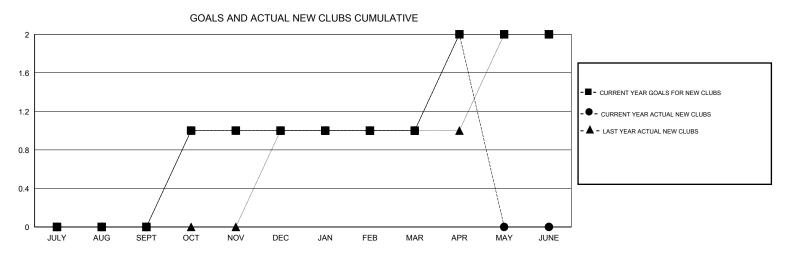

## GMT: CARL HARRELL

 $\mathsf{GMT} \: \mathsf{CA} \: 1$ 

|                            |                  | Clubs               |                            |                             | Members                    |                    |                                  |                              |                             |  |
|----------------------------|------------------|---------------------|----------------------------|-----------------------------|----------------------------|--------------------|----------------------------------|------------------------------|-----------------------------|--|
|                            | RESU             | LTS FOR 2013-2014   |                            |                             | RESULTS FOR 2013-2014      |                    |                                  |                              |                             |  |
| QUARTER                    | NEW CLUB<br>GOAL | ACTUAL NEW<br>CLUBS | ACTUAL<br>DROPPED<br>CLUBS | ACTUAL NET<br>GAIN/<br>LOSS | QUARTER                    | NEW MEMBER<br>GOAL | ACTUAL TOTAL<br>MEMBERS<br>ADDED | ACTUAL<br>DROPPED<br>MEMBERS | ACTUAL NET<br>GAIN/<br>LOSS |  |
| JULY/AUG/SEPT              | 0                | 0                   | 0                          | 0                           | JULY/AUG/SEPT              | 8                  | 31                               | 46                           | -15                         |  |
| OCT/NOV/DEC<br>JAN/FEB/MAR | 1<br>0           | 1<br>0              | 0<br>0                     | 1<br>0                      | OCT/NOV/DEC<br>JAN/FEB/MAR | 33<br>4            | 74<br>58                         | 36<br>50                     | 38<br>8                     |  |
| APR/MAY/JUNE               | 1                | 1                   | 0                          | 1                           | APR/MAY/JUNE               | 28                 | 34                               | 10                           | 24                          |  |